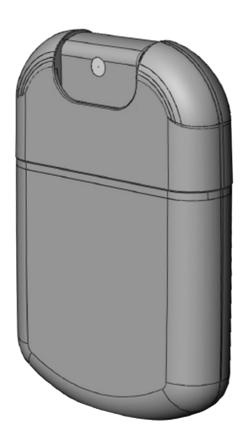

## 100% biodegradable

**Product information** 

30ml spray bottle + refill bottle

The environment is one of the key pillars and essential in everything we do at my World AG. We are proud to announce our 30ml spray bottle and refill bottle to be fully bio-degradable.

Bottle Specifications:
Material: PP5
Height (mm): 97.4
Width (mm): 52.3
Depth (mm): 14.6
Weight (g): 20.6