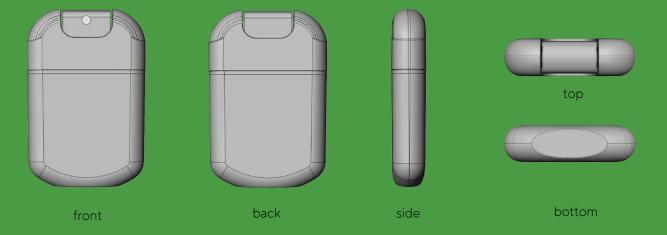

Bottle Specifications:
Material: PP5
Height (mm): 97.4
Width (mm): 52.3
Depth (mm): 14.6
Weight (g): 20.6