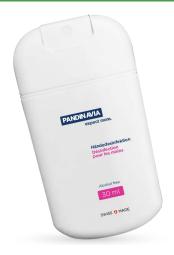

## 100% biodegradable

**Product information** 

30ml spray bottle + refill bottle

The environment is one of the key pillars and essential in everything we do at my World AG. We are proud to announce our 30ml spray bottle and refill bottle to be fully bio-degradable.

The 30ml spray bottle and refill bottle contains an additive from Biosphere. www.biosphereplastic.com

1% additive is added to the plastic in the production.

How does it work?

The biodegradable additive when combined with synthetic resin allows microorganisms to hydrolyze the polymer chain allowing for a natural biodegradation process. These synthetic resins would take hundreds of years for microorganisms to be able to consume them due to the polymer chain length(Molecular Weight), the BioSphere biodegradable additive interacts with the enzymes which are produced by microorganisms for the reduction of the chain length. Once the chain length has been reduced the polymer's carbon can be consumed by microorganisms.