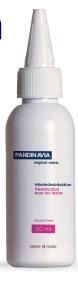

## 100% biodegradable

**Product information** 

30ml spray bottle + refill bottle

The environment is one of the key pillars and essential in everything we do at my World AG. We are proud to announce our 30ml spray bottle and refill bottle to be fully bio-degradable.

The 30ml spray bottle and refill bottle contains an additive from Biosphere. www.biosphereplastic.com

1% additive is added to the plastic in the production.

How does it work?

The biodegradable additive when combined with synthetic resin allows microorganisms to hydrolyze the polymer chain allowing for a natural biodegradation process. These synthetic resins would take hundreds of years for microorganisms to be able to consume them due to the polymer chain length(Molecular Weight), the BioSphere biodegradable additive interacts with the enzymes which are produced by microorganisms for the reduction of the chain length. Once the chain length has been reduced the polymer's carbon can be consumed by microorganisms.