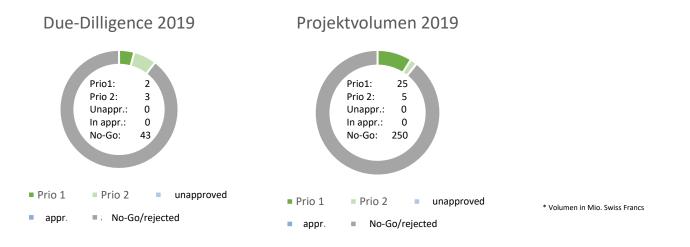

#### **Project Portfolio - Content**

In 2019, about 89.6 % of the projects failed the first selection and had to be rejected.

5 projects made it into the project due diligence. After their evaluation they were prioritized. All projects started in Q1 2019.

In 2019 the challenge was very big. Because 25 million Swiss francs were needed for no. 1 project. The potential of this project is so big that an investor with greater financial strength is being sought.